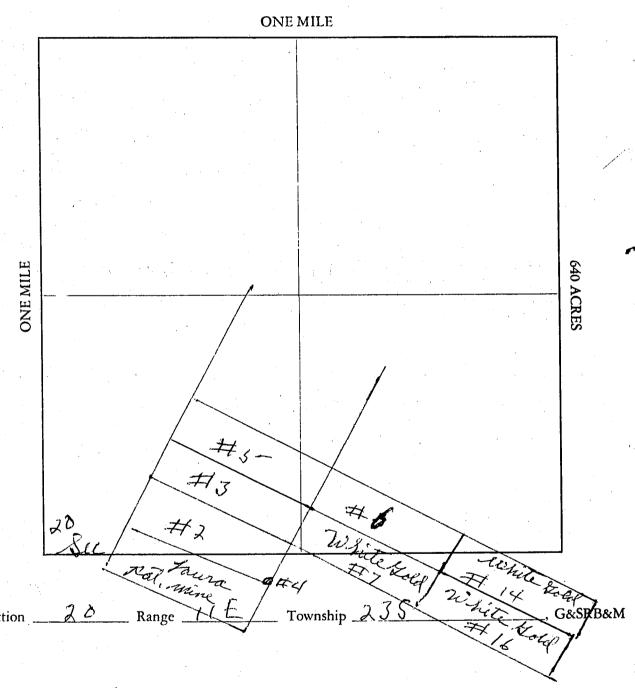

| -7:65 A.M.                              |
|                                                                                     | IOENIX; ARIZONA                         |
|                                                                                     | 0                                       |
| Date 12-16-81 What arold we signature                                               | auer.                                   |
| Date 12-16-81 Wm H Cope                                                             | ev                                      |
| Signature                                                                           | 1                                       |

One inch = One thousand feet

North Arrow



Date 12/16/81

ARIZONA STATE OFFICE BU. LAND MANAGEMENT

JAN 14 1382

7:45 A.M. PHOENIX, ARIZONA

|            | F ARIZONA, ss. I hereby certify that the within instrume as filed and recorde DEC 3.0.1981, 19, at 9.50A.N                                                 |