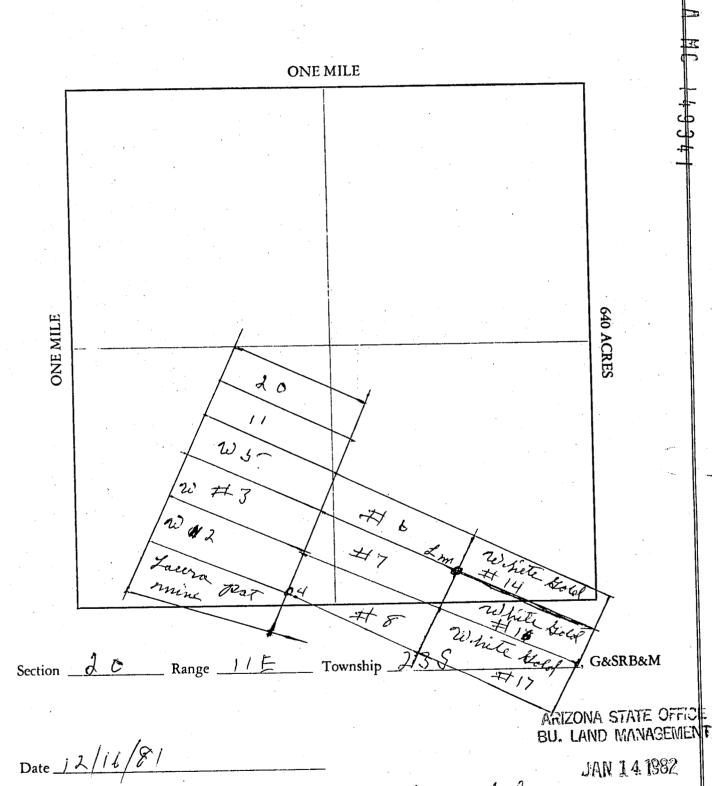

|
|                                              | Mining                                       | District,                       | County, Arizona.                      |
| Date 12/16/8                                 | ARIZONA STATE OFFICE<br>BU. LAND MANAGEMEN   | IE<br>VT Harol                  | of Samon                              |
|                                              | JAN 141982                                   | ,                               | low love                              |
|                                              | OF IN A ROOM                                 | Signa                           | ture                                  |

One inch = One thousand feet

North Arrow

Warold Lacer 7:45 A.M.
PHOENIX; ARIZONA
Copier



| STATE C   | OF ARIZONA, \                           | hereby certify that the with |