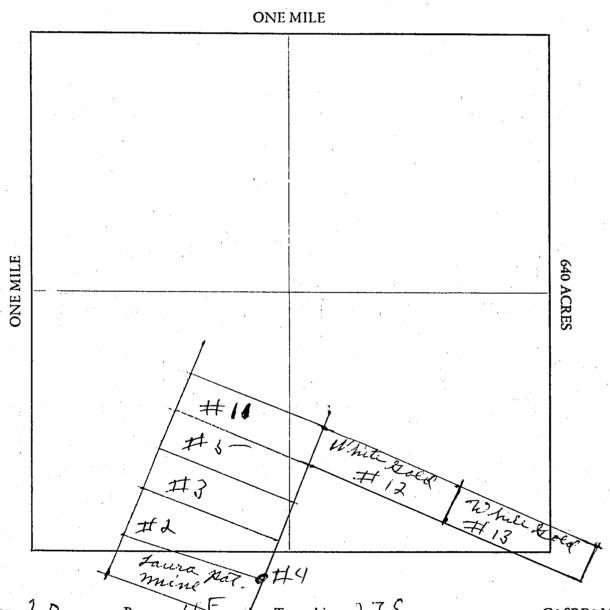

|
| feet in a Southerly direction to              | o the point of beginning.                             |
| 7. If amending, relocating or previously reco | rded, this claim was recorded in Docket, Page         |
|                                               | ining District, County, Arizona.                      |
| ARIZONA STAT                                  | TE OFFICE                                             |
| Date 12/16/8/ BU. LAND MAT JAN 14             | <u> </u>                                              |
|                                               | 18 remen o auch                                       |
| 7:45 A<br>PHOENIX, 6                          | ARIZONA Signature                                     |

One inch = One thousand feet

North Arrow





Township 235

ARIZONA STATE OFFICE BU. LAND MANAGEMENT

JAN 14198

7:45 A.M. PHOENIX, ARIZONA

Harold Sever

1 m H. Caplor

Signature

Date 12/14/81

| Cou | nty o     | OF ARIZONA, of SS. I hereby certify that the within instrumed as filed and recorded DEC 3 0 1981, 19, at 9:50 A.M. set No. 317, Page 681-683, at the request of William W. Coplex | 9097              |
|-----|-----------|-----------------------------------------------------------------------------------------------------------------------------------------------------------------------------------|-------------------|
| Who | en re     | ecorded mail to:  Wm. H. Coplen  CRUZ  MARY LOU G. SAINZ  CRUZ  COUNTY Recorder                                                                                                   | e:\$300